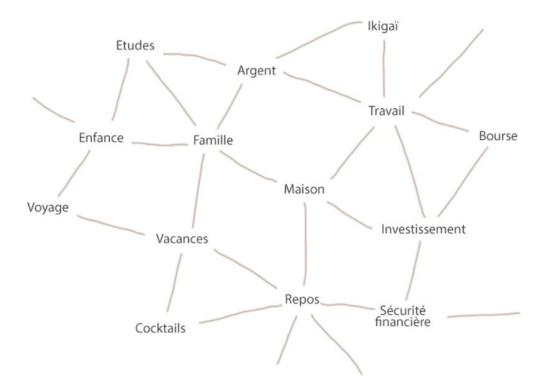

This is what Gaia is about. It is not about being high level or what it is about being creative and different even within a body, just like she is. This is how we win the game in the end. We are going onto the wrong schema because we calculate instead of listening. Source : <u>https://connectthedots.fr/pensee-arborescente/</u> If you look at the first schema, this is how human society work and not Gaia. There is a top isolated box up, then boxes well aligned and the more you go down, the more everyone is aligned and has no clue of what he is doing. As a result, the top box is too high and square and doesn't know either.

However, on the second one, there is no specialties, no orders taken because they would get lost any way, and therefore, we should be safe.

People and species are autonom and free to assume their mistakes, because instead of telling it's my boss who asked, they can say oooops my mistake and talk to a friend nearby and everyone will learn from it.