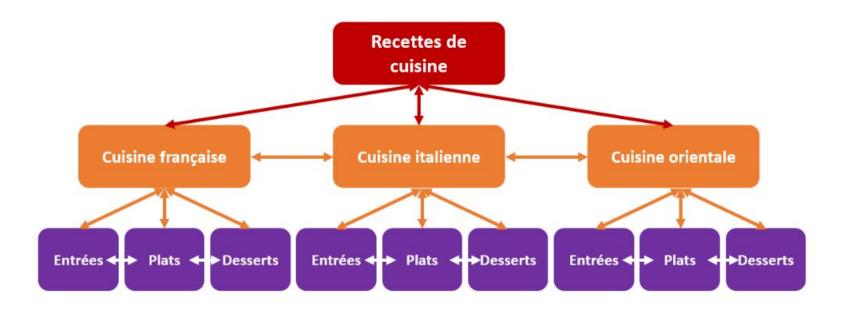

z dr

This is too square it doesn't fit. It is not us, it is not Gaia, we lose the game \*Please just look at the schema not the legend/ Ants like this schema but Gaia does not work like that. It is way too organized. If a malware breaks through one column, it all burns from top to bottom because it is square and everyone looks the same. Source : <u>https://www.yateo.com/blog/structure-en-silo</u>

This is what Gaia is about. It is not about being high level or what it is about being creative and different even within a body, just like she is. This is how we win the game in the end. We are going onto the wrong schema because we calculate instead of listening. Source : <u>https://connectthedots.fr/pensee-arborescente/</u> If you look at the first schema, this is how human society work and not Gaia. There is a top isolated box up, then boxes well aligned and the more you go down, the more everyone is aligned and has no clue of what he is doing. As a result, the top box is too high and square and doesn't know either.